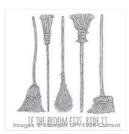

**Sale: \$16.00** Price: \$20.00

Howl-O-Ween Treat Wood-Mount Stamp Set -139687

**Sale: \$22.40** Price: \$28.00

If The Broom Fits Wood-Mount Stamp - 139693

**Sale: \$10.40** Price: \$13.00

Into The Woods 3/8" (1 Cm) Cotton Ribbon - 139612