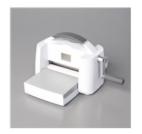

Price: \$28.00

Stampin' Cut & Emboss Machine -149653

Price: \$130.00

Scalloped Contours Dies -155560

**Sale: \$24.50**Price: \$35.00

Brushed Brass Butterflies -158136

Price: \$10.00

Stampin' Scrub - 126200