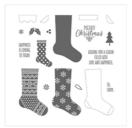

## Supply List

Apr 26, 2024

Kathie Durgan 509-869-5126 durgans@comcast.net stampwithkathie.com

Santa's Sleigh Photopolymer Stamp Set -142057

Price: \$21.00

Hang Your Stocking Photopolymer Stamp Set -142114

Price: \$21.00

Cherry Cobbler 8-1/2" X 11" Cardstock -119685

Price: \$10.00

Garden Green 8-1/2" X 11" Cardstock -102584

Price: \$10.00

Whisper White 8-1/2" X 11" Cardstock -100730

Price: \$9.75

Be Merry Designer Series Paper -144111