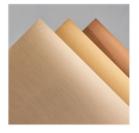

Celebration
Tidings
Photopolymer
Stamp Set
(English) - 153456

Price: \$17.00

Brushed Metallic Cardstock -153524

**Sale: \$6.00** Price: \$15.00

Shaded Spruce 8-1/2" X 11" Cardstock -146981

Price: \$10.00

Very Vanilla 8-1/2" X 11" Cardstock -101650