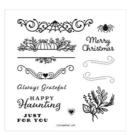

Celebration
Tidings
Photopolymer
Stamp Set
(English) - 153456

Price: \$17.00

Brushed Metallic Cardstock -153524

**Sale: \$6.00** Price: \$15.00

Shaded Spruce 8-1/2" X 11" Cardstock -146981

Price: \$10.00

Very Vanilla 8-1/2" X 11" Cardstock -101650