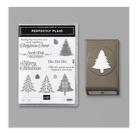

## Apr 26, 2024

1-281-851-9530 dje-ross@swbell.net https://www.stampedsophisticates.com/

Perfectly Plaid Photopolymer Stamp Set (En) -149418

Price: \$17.00

Perfectly Plaid Bundle (En) -151143

Price: \$31.50

Price: \$9.75

Wrapped In Plaid 6" X 6" (15.2 X 15.2 Cm) Specialty Designer Series Paper - 149596

Price: \$14.50

Pine Tree Punch - 149521

Price: \$18.00

Gold Glitter Enamel Dots -152155

Price: \$8.00

Shaded Spruce/Gold 3/8" (1 Cm) Striped Ribbon - 149597