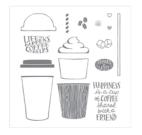

Snail Adhesive - 104332

Price: \$7.00

Stampin'
Dimensionals 104430

Price: \$4.25

Frosted & Clear Epoxy Droplets -147801

Price: \$9.00

Coffee Café Photopolymer Stamp Set -143677

Price: \$21.00