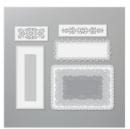

Price: \$23.00

2-1/4" (5.7 Cm) Circle Punch -143720

Price: \$18.00

2" (5.1 Cm) Circle Punch - 133782

Price: \$22.00

Ornate Layers Dies - 152726

**Sale: \$29.60** Price: \$37.00

Gathered Leaves Dies - 150662

**Sale: \$13.00** Price: \$26.00

North Pole Wonder Dies - 153523

**Sale: \$21.70**Price: \$31.00

Early Espresso 8-1/2" X 11" Cardstock -

119686 Price: \$10.00

Very Vanilla 8-1/2" X 11" Cardstock -101650

Price: \$10.50