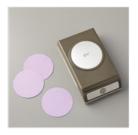

Price: \$23.00

2-1/4" (5.7 Cm) Circle Punch -143720

Price: \$18.00

2" (5.1 Cm) Circle Punch - 133782

Price: \$22.00

Ornate Layers Dies - 152726

**Sale: \$29.60** Price: \$37.00

Gathered Leaves Dies - 150662