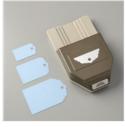

Seaside Spray Classic Stampin' Pad - 150085

Whisper White 5/8" (1.6 Cm) Polka Dot Tulle Ribbon -146912

Glitter Enamel Dots - 146934

Delightful Tag Topper Punch -149518

Detailed Trio Punch - 146320

Absolutely Argyle 3D Embossing Folder - 151590