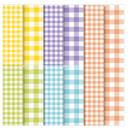

Botanical Butterfly Designer Series Paper - 149622

Gingham Gala 6" X 6" (15.2 X 15.2 Cm) Designer Series Paper -148554

Layering Squares Dies - 141708

Gingham Gala Adhesive-Backed Sequins - 148561

Black 3/8" (1 Cm) Glittered Organdy Ribbon - 147897