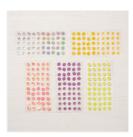

Botanical Butterfly Designer Series Paper - 149622

Gingham Gala 6" X 6" (15.2 X 15.2 Cm) Designer Series Paper -148554

Layering Squares Dies - 141708

Gingham Gala Adhesive-Backed Sequins - 148561

Black 3/8" (1 Cm) Glittered Organdy Ribbon - 147897