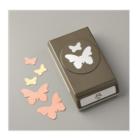

Butterfly Duet Punch - 148523

Lemon Lime Twist 8-1/2" X 11" Cardstock -144245

Whisper White 8-1/2" X 11" Cardstock -100730

Basic Black 8-1/2" X 11" Cardstock -121045

Gorgeous Grape 8-1/2" X 11" Cardstock -146987