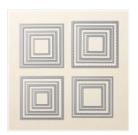

Botanical Butterfly Designer Series Paper - 149622

Gingham Gala 6" X 6" (15.2 X 15.2 Cm) Designer Series Paper -148554

Layering Squares Dies - 141708

Gingham Gala Adhesive-Backed Sequins - 148561

Black 3/8" (1 Cm) Glittered Organdy Ribbon - 147897