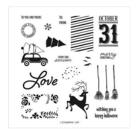

## Apr 19, 2024

Stamp Set **Photopolymer** Festive Post -153460

Price: \$17.00

Heartwarming **Hugs Designer** Series Paper -153492

Price: \$11.50

Real Red 8-1/2" X 11" Cardstock -102482

Price: \$10.00

Whisper White 8-1/2" X 11" Cardstock -100730