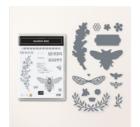

## **Supply List** Apr 26, 2024

Queen Bee Bundle (English) - 160485

Price: \$49.50

Queen Bee Cling Stamp Set (English) - 160476

Price: \$23.00

Queen Bee Dies -160484

Sale: \$12.80 Price: \$32.00

Very Vanilla 8-1/2" X 11" Thick