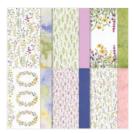

## Supply List Apr 26, 2024

Fine Shimmer 12" X 12" (30.5 X 30.5 Cm) Paper Pack -160428

**Sale: \$4.00** Price: \$10.00

Dainty Flowers 12" X 12" (30.5 X 30.5 Cm) Designer Series Paper -160834

Price: \$0.00