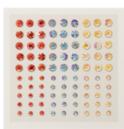

Hive 3D **Embossing Folder** - 157955

Sale: \$5.40 Price: \$9.00

**Iridescent Pastel** Gems - 160429

Sale: \$4.80 Price: \$8.00

Basic White 8-1/2" X 11" Thick Cardstock -

Price: \$9.00

159229

Starry Sky 8-1/2" X 11" Cardstock -159263