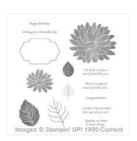

## Supply List Apr 19, 2024

Special Reason Wood-Mount Bundle - 144719

Price: \$53.00

Special Reason Clear-Mount Bundle - 144720

Price: \$45.75

Stylish Stems Framelits Dies -142750

Price: \$31.00

Special Reason Wood-Mount Stamp Set -142899

Price: \$28.00

Special Reason Clear-Mount Stamp Set -142902

Price: \$20.00

Milestone Moments Photopolymer Stamp Set -142954

Price: \$21.00

Neutrals Designer Series Paper Stack - 138435

Price: \$22.00

Wild Wasabi 8-1/2" X 11" Cardstock -108641