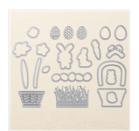

Price: \$46.75

Basket Builder Framelits Dies -143228

Price: \$31.00

Daffodil Delight 8-1/2" X 11" Cardstock -119683

Price: \$10.00

Old Olive 8-1/2" X 11" Cardstock -100702

Price: \$10.00

Chocolate Chip 8-1/2" X 11" Cardstock -102128