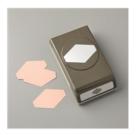

Price: \$18.00

3/4" (1.9 Cm) Circle Punch -119873

Price: \$13.00

Tailored Tag Punch - 145667

Price: \$18.00

Metallic Pearls - 146282

Price: \$7.00