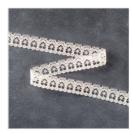

Price: \$13.25

Hearts & Stars Decorative Masks -133777

Price: \$4.00

Very Vanilla 1/2" (1.3 Cm) Lace Trim - 141672

Price: \$9.50

Mint Macaron 3/8" (1 Cm) Sheer Linen Ribbon -141656

Price: \$9.25

Linen Thread - 104199