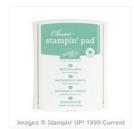

Price: \$31.00

Mint Macaron Classic Stampin' Pad - 138326

Price: \$8.50

Mint Macaron Classic Stampin' Ink Refill - 138331

Price: \$5.50

Tip Top Taupe Classic Stampin' Pad - 138325

Price: \$8.50

Crumb Cake Classic Stampin' Pad - 126975