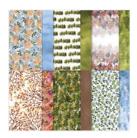

## Supply List Apr 26, 2024

Beauty Of The Earth 12" X 12" (30.5 X 30.5 Cm) Designer Series Paper - 155841

**Sale: \$4.60** Price: \$11.50

Basic White 8-1/2" X 11" Cardstock -159276

Price: \$10.50

Old Olive 8-1/2" X 11" Cardstock -100702