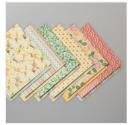

So Saffron 8-1/2" X 11" Cardstock -105118

**Sale: \$3.70** Price: \$9.25

Early Espresso 8-1/2" X 11" Cardstock -119686

Price: \$10.00

Whisper White 8-1/2" X 11" Cardstock -100730

Price: \$9.75

Mosaic Mood Specialty Designer Series Paper -149478