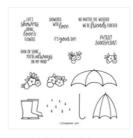

Under My Umbrella Photopolymer Stamp Set (En) -151518

In Good Taste Designer Series Paper - 152494