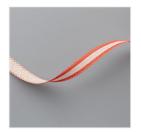

Antiqued Corners & Slides Elements - 152471

Terracotta Tile 1/2" (1.3 Cm) Scalloped Linen Ribbon -149705

Terracotta Tile 8-1/2" X 11" Cardstock -150884

Very Vanilla 8-1/2" X 11" Cardstock -101650

Shimmery White 8-1/2" X 11" Cardstock -101910