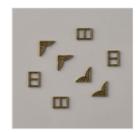

Antiqued Corners & Slides Elements - 152471

Terracotta Tile 1/2" (1.3 Cm) Scalloped Linen Ribbon -149705

Terracotta Tile 8-1/2" X 11" Cardstock -150884

Very Vanilla 8-1/2" X 11" Cardstock -101650

Shimmery White 8-1/2" X 11" Cardstock -101910