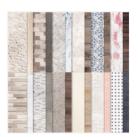

Antiqued Corners & Slides Elements - 152471

Terracotta Tile 1/2" (1.3 Cm) Scalloped Linen Ribbon -149705

Terracotta Tile 8-1/2" X 11" Cardstock -150884

Very Vanilla 8-1/2" X 11" Cardstock -101650

Shimmery White 8-1/2" X 11" Cardstock -101910