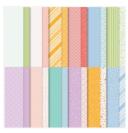

Regency Park 6" X 6" (15.2 X 15.2 Cm) Designer Series Paper -160559

**Sale: \$4.80** Price: \$12.00

Dandy Designs 12" X 12" (30.5 X 30.5 Cm) Designer Series Paper -160836

**Sale: \$27.00** Price: \$30.00