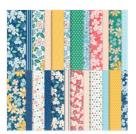

Regency Park 6" X 6" (15.2 X 15.2 Cm) Designer Series Paper -160559

**Sale: \$4.80** Price: \$12.00

Dandy Designs 12" X 12" (30.5 X 30.5 Cm) Designer Series Paper -160836

**Sale: \$27.00** Price: \$30.00