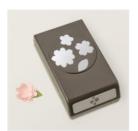

Petal Park Builder Punch - 160576

Price: \$22.00

Basic White 8-1/2" X 11" Cardstock -159276

Price: \$10.50

Enjoy The Journey 12" X 12" (30.5 X 30.5 Cm) Designer Series Paper -160586

**Sale: \$4.80** Price: \$12.00