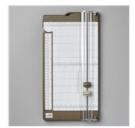

Price: \$28.00

Silver 3/8" (1 Cm) Metallic Edge Cotton Ribbon -159193

Price: \$8.00

Paper Trimmer - 152392

Price: \$26.00

Bone Folder - 102300

Price: \$7.00

Multipurpose Liquid Glue -110755