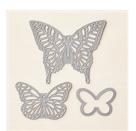

Price: \$17.00

Butterflies Thinlits Dies - 137360

Price: \$35.00

Pearl Basic Jewels - 119247

Price: \$6.75

Very Vanilla 8-1/2" X 11" Cardstock -101650

Price: \$14.50

Basic Black 8-1/2" X 11" Cardstock -121045