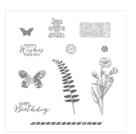

## Apr 20, 2024

Kim McGillis 1 6138721412 kim@kimmcgillis.com kimmcgillis.com

Butterfly Basics Wood-Mount Stamp Set -138813

Price: \$63.00

Butterfly Basics Clear-Mount Stamp Set -138816

Price: \$47.00

Butterfly Basics Photopolymer Stamp Set -137154