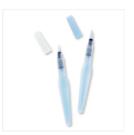

## Supply List

Apr 25, 2024

BJ Peters 651-308-5966 stampinbj@gmail.com www.stampinbj.com

In The Meadow Clear-Mount Stamp Set -140754

Price: \$20.00

In The Meadow Wood-Mount Stamp Set -140751

Price: \$28.00

Aqua Painters - 103954

Price: \$17.00

Watercolor Paper - 122959

Price: \$5.00

Soft Sky 8-1/2" X 11" Cardstock -131203

Price: \$8.00

Soft Suede 8-1/2" X 11" Cardstock -115318

Price: \$9.25

Soft Sky Classic Stampin' Pad -131181