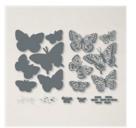

## Apr 26, 2024

Lovely You Cling Stamp Set (En) -152525

Price: \$24.00

Brilliant Wings Dies - 155523

**Sale: \$17.60** Price: \$44.00

Parakeet Party 8-1/2" X 11" Cardstock -

159259 Price: \$10.00

Basic White 8-1/2"