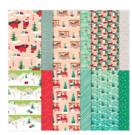

**Sale: \$3.70** Price: \$9.25

Basic White 8-1/2" X 11" Cardstock -159276

Price: \$10.50

Santa Express 12" X 12" (30.5 X 30.5 Cm) Designer Series Paper -159582

Sale: \$7.20

Price: \$12.00

Shaded Spruce Classic Stampin' Pad - 147088