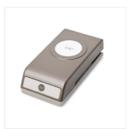

**Sale: \$5.80** Price: \$14.50

Smoky Slate Classic Stampin' Pad - 147113

Price: \$9.00

1-3/8" (3.5 Cm) Circle Punch -119860

Price: \$16.00

Multipurpose Liquid Glue -110755

Price: \$5.50

Mini Stampin' Dimensionals -144108