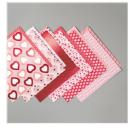

Whisper White 8-1/2" X 11" Cardstock -100730

Price: \$9.75

Basic Black 8-1/2" X 11" Cardstock -121045

Price: \$10.00

Smoky Slate 8-1/2" X 11" Cardstock -131202

Price: \$10.00

From My Heart Specialty Designer Series Paper -151189