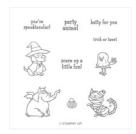

Price: \$11.00

Whisper White 8-1/2" X 11" Cardstock -100730

Price: \$9.75

Daffodil Delight 8-1/2" X 11" Cardstock -119683

Price: \$10.00

Stamp Set Clear Trick Or Tweet -147722

Price: \$18.00

Stamp Set Clear Spooky Sweets -147716