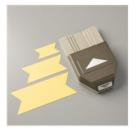

Classic Garage 6" X 6" (15.2 X 15.2 Cm) Designer Series Paper -148482

Triple Banner Punch - 138292

1" (2.5 Cm) Circle Punch - 119868

1-1/4" (3.2 Cm) Circle Punch -119861

Real Red 8-1/2" X 11" Cardstock -102482