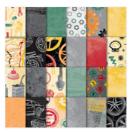

Classic Garage 6" X 6" (15.2 X 15.2 Cm) Designer Series Paper -148482

Triple Banner Punch - 138292

1" (2.5 Cm) Circle Punch - 119868

1-1/4" (3.2 Cm) Circle Punch -119861

Real Red 8-1/2" X 11" Cardstock -102482