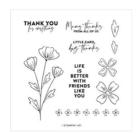

## Apr 26, 2024

Flowers Of Friendship Cling Stamp Set -155358

Price: \$21.00

**Beautifully Penned** 12" X 12" (30.5 X 30.5 Cm) Designer Series Paper -156630

Price: \$0.00

Hand-Penned 12" X 12" (30.5 X 30.5 Cm) Designer Series Paper -155499