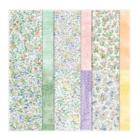

## Apr 26, 2024

Flowers Of Friendship Cling Stamp Set -155358

Price: \$21.00

**Beautifully Penned** 12" X 12" (30.5 X 30.5 Cm) Designer Series Paper -156630

Price: \$0.00

Hand-Penned 12" X 12" (30.5 X 30.5 Cm) Designer Series Paper -155499