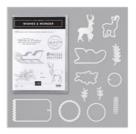

Wishes & Wonder Bundle (English) -155151

Price: \$47.50

Layering Circles Dies - 151770

Price: \$35.00

Evergreen Forest 3D Embossing Folder - 153576

**Sale: \$4.00** Price: \$10.00

'Tis The Season 6" X 6" (15.2 X 15.2 Cm) Designer Series Paper -153489