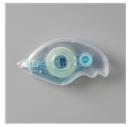

Price: \$7.00

North Pole Wonder Dies - 153523

Price: \$31.00

Wild Rose Dies - 149547

Price: \$34.00

Ornate Frames Dies - 150664

Price: \$34.00

Tear & Tape Adhesive - 138995

Price: \$7.00

Stampin' Seal -152813

Price: \$8.00

Foam Adhesive Sheets - 152815

Price: \$8.00

Stampin' Cut & Emboss Machine -149653

Price: \$128.00

Whisper White Medium Envelopes - 107301