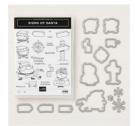

## Apr 26, 2024

Signs Of Santa Photopolymer Bundle - 149967

Price: \$47.50

Santa's Workshop 12" X 12" (30.5 X 30.5 Cm) Specialty Designer Series Paper - 147809

Price: \$14.00

Garden Green 8-1/2" X 11" Cardstock -102584