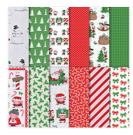

## Apr 26, 2024

Signs Of Santa Photopolymer Bundle - 149967

Price: \$47.50

Santa's Workshop 12" X 12" (30.5 X 30.5 Cm) Specialty Designer Series Paper - 147809

Price: \$14.00

Garden Green 8-1/2" X 11" Cardstock -102584