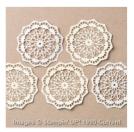

## Supply List Apr 25, 2024

Mary Fish maryfish@stampinpretty.com http://stampinpretty.com

| Hages & Stampin UPI (1990-Current<br>Sealed With Love      | Inages & Stampin UPI 1990-Current<br>Window Shopping                           | mages & Stampirt UP1 1990-Current                                | Herey<br>Images & Stampirt UPI 1990-Current                               | Window Box                                                               |
|------------------------------------------------------------|--------------------------------------------------------------------------------|------------------------------------------------------------------|---------------------------------------------------------------------------|--------------------------------------------------------------------------|
| Photopolymer<br>Bundle - 144705<br>Price: \$45.75          | Wood-Mount<br>Bundle - 144742<br>Price: \$54.75                                | Clear-Mount<br>Bundle - 144743<br>Price: \$50.25                 | Photopolymer<br>Stamp Set -<br>142815<br>Price: \$21.00                   | Thinlits Dies -<br>142762<br>Price: \$38.00                              |
|                                                            |                                                                                |                                                                  |                                                                           |                                                                          |
| Love Notes<br>Framelits Dies -<br>142752<br>Price: \$30.00 | Layering Circles<br>Dies - 141705<br>Price: \$35.00                            | Stitched Shapes<br>Dies - 145372<br>Price: \$30.00               | Blushing Bride<br>Glimmer Paper -<br>140550<br>Price: \$5.00              | Red Glimmer<br>Paper - 121790<br>Price: \$5.00                           |
|                                                            |                                                                                |                                                                  |                                                                           |                                                                          |
| Silver Glimmer<br>Paper - 135314<br>Price: \$5.00          | Whisper White 8-<br>1/2" X 11" Thick<br>Cardstock -<br>140272<br>Price: \$8.25 | Real Red 8-1/2" X<br>11" Cardstock -<br>102482<br>Price: \$10.00 | Blushing Bride 8-<br>1/2" X 11"<br>Cardstock -<br>131198<br>Price: \$9.25 | Whisper White 8-<br>1/2" X 11"<br>Cardstock -<br>100730<br>Price: \$9.75 |