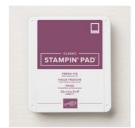

Price: \$11.00

Window Sheets - 142314

Price: \$5.00

Fresh Fig 8-1/2" X 11" Cardstock -144242

Price: \$8.50

Fresh Fig Classic Stampin' Pad -147144

Price: \$7.50

Whisper White 8-1/2" X 11" Cardstock -