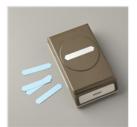

Price: \$11.50

Stitched Shapes Dies - 145372

Price: \$30.00

**Layering Circles** Dies - 141705

Price: \$35.00

Classic Label Punch - 141491

Price: \$18.00

Aqua Painters -103954