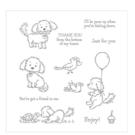

## Supply List May 4, 2024

Penned & Painted Photopolymer Stamp Set -141938

Price: \$25.00

Bella & Friends Clear-Mount Stamp Sets -141870

Price: \$20.00

Blender Pens -102845

Price: \$14.00

Whisper White 8-1/2" X 11" Cardstock -