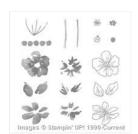

## Supply List May 4, 2024

Penned & Painted Photopolymer Stamp Set -141938

Price: \$25.00

Bella & Friends Clear-Mount Stamp Sets -141870

Price: \$20.00

Blender Pens -102845

Price: \$14.00

Whisper White 8-1/2" X 11" Cardstock -