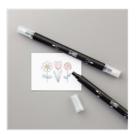

Price: \$5.95

Cucumber Crush Classic Stampin' Pad - 138324

Price: \$6.50

Mint Macaron Classic Stampin' Pad - 138326

Price: \$6.50

Stampin' Dimensionals -104430

Price: \$4.25

Snail Adhesive - 104332

Price: \$7.00