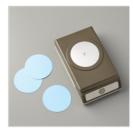

Leaf Ribbon - 146905

2" (5.1 Cm) Circle Punch - 133782

Starburst Punch - 143717

Tailored Tag Punch - 145667

Call Me Clover Stampin' Blends Markers Combo Pack - 147282

Shaded Spruce Stampin' Blends Combo Pack -147938