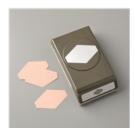

Leaf Ribbon - 146905

2" (5.1 Cm) Circle Punch - 133782

Starburst Punch - 143717

Tailored Tag Punch - 145667

Call Me Clover Stampin' Blends Markers Combo Pack - 147282

Shaded Spruce Stampin' Blends Combo Pack -147938