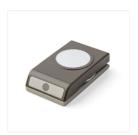

Leaf Ribbon - 146905

2" (5.1 Cm) Circle Punch - 133782

Starburst Punch - 143717

Tailored Tag Punch - 145667

Call Me Clover Stampin' Blends Markers Combo Pack - 147282

Shaded Spruce Stampin' Blends Combo Pack -147938