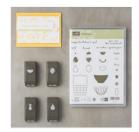

## Apr 25, 2024

Fruit Basket Photopolymer Bundle - 145977

Price: \$35.00

Fruit Basket Photopolymer Stamp Set -145833

Price: \$16.00

Tutti-Frutti 6" X 6" (15.2 X 15.2 Cm) Designer Series Paper - 145606

Price: \$10.00