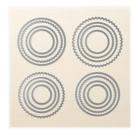

Leaf Punch -144667

Price: \$16.00

Layering Circles
Dies - 141705

Price: \$35.00

Stitched Shapes Dies - 145372

Price: \$30.00

Purple Posy 8-1/2" X 11" Cardstock -150881

Price: \$8.75