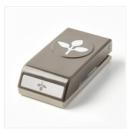

Leaf Punch -144667

Price: \$16.00

Layering Circles
Dies - 141705

Price: \$35.00

Stitched Shapes Dies - 145372

Price: \$30.00

Purple Posy 8-1/2" X 11" Cardstock -150881

Price: \$8.75