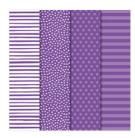

Brights 6" X 6" (15.2 X 15.2 Cm) Designer Series Paper - 146964

Price: \$11.00

Gorgeous Grape 8-1/2" X 11" Cardstock -146987

Price: \$10.00

Gray Granite 8-1/2" X 11" Cardstock -146983

Price: \$10.00

Whisper White 8-1/2" X 11" Cardstock -100730