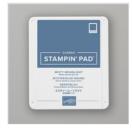

**Sale: \$3.75** Price: \$8.75

Highland Heather Classic Stampin' Pad - 147103

Price: \$9.00

Whisper White 8-1/2" X 11" Cardstock -100730

Price: \$9.75