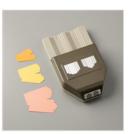

Lovely Labels Pick A Punch - 152883

**Sale: \$14.40** Price: \$24.00

Misty Moonlight 8-1/2" X 11" Cardstock -153081

Price: \$10.00

Misty Moonlight Classic Stampin' Pad - 153118

Price: \$9.00

Purple Posy 8-1/2" X 11" Cardstock -150881