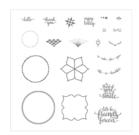

## Apr 25, 2024

Eastern Beauty Photopolymer Stamp Set -143675

Price: \$21.00

Grapefruit Grove 8-1/2" X 11" Cardstock -146972

Price: \$8.75

Mint Macaron 8-1/2" X 11" Cardstock -138337

Price: \$9.25

Tranquil Tide 8-1/2" X 11" Cardstock -144246