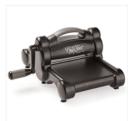

Price: \$6.50

Big Shot - 143263

Price: \$110.00

Stitched Shapes Dies - 145372

Price: \$30.00

Basic Black 3/8" Shimmer Ribbon -144129

Price: \$7.00

Rich Razzleberry 1/4" (6.4 Mm) Velvet Ribbon -147016