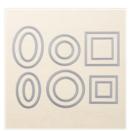

Price: \$6.50

Big Shot - 143263

Price: \$110.00

Stitched Shapes Dies - 145372

Price: \$30.00

Basic Black 3/8" Shimmer Ribbon -144129

Price: \$7.00

Rich Razzleberry 1/4" (6.4 Mm) Velvet Ribbon -147016