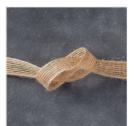

Price: £10.25

5/8" (1.6 Cm) Burlap Ribbon -141487

Price: £6.50

Crushed Curry 3/8" (1 Cm) Crinkled **Seam Binding** Ribbon - 149444

Price: £6.50

Melon Mambo Classic Stampin' Pad - 147051

Price: £8.50

Mini Glue Dots -103683