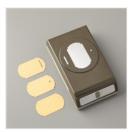

## **Supply List**

Apr 26, 2024

Michelle Last 01280 816171 michelle@cbdesign.org.uk www.michellelast.co.uk

**Kraft Pillow Boxes** - 147018

Price: £4.75

**Small Bloom** Punch - 152316

Price: £12.00

Sponge Daubers -133773

Price: £5.25

Half Wood-Mount Stamp Cases -127552

Price: £4.75

Classic Label Punch - 141491

Price: £17.00

Label Me Fancy Punch - 151297

Price: £18.00

Take Your Pick -144107