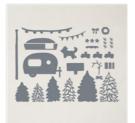

Whimsical Woodland 3D Embossing Folder - 159831

**Sale: \$6.00** Price: \$10.00

Painted Christmas 12" X 12" (30.5 X 30.5 Cm) Designer Series Paper -156292

**Sale: \$4.80** Price: \$12.00

Brushed Metallic Cardstock -153524