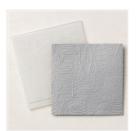

Whimsical Woodland 3D Embossing Folder - 159831

**Sale: \$6.00** Price: \$10.00

Painted Christmas 12" X 12" (30.5 X 30.5 Cm) Designer Series Paper -156292

**Sale: \$4.80** Price: \$12.00

Brushed Metallic Cardstock -153524

**Sale: \$6.00** Price: \$15.00

Basic White 8-1/2" X 11" Thick Cardstock -159229

Price: \$9.00

Sweet Sorbet 8-1/2" X 11" Cardstock -159268

Price: \$10.00

Basic White 8-1/2" X 11" Cardstock -159276

Price: \$10.50