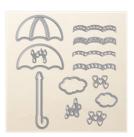

Price: \$6.50

Bella & Friends Clear-Mount Stamp Sets -141870

Price: \$20.00

Bella & Friends Wood-Mount Stamp Set -141867

Price: \$28.00

Brushwork Alphabet Photopolymer Stamp Set -141772

Price: \$26.00

Umbrella Weather Framelits Dies -141479