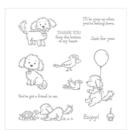

Price: \$6.50

Bella & Friends Clear-Mount Stamp Sets -141870

Price: \$20.00

Bella & Friends Wood-Mount Stamp Set -141867

Price: \$28.00

Brushwork Alphabet Photopolymer Stamp Set -141772

Price: \$26.00

Umbrella Weather Framelits Dies -141479