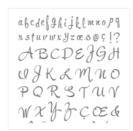

Price: \$6.50

Bella & Friends Clear-Mount Stamp Sets -141870

Price: \$20.00

Bella & Friends Wood-Mount Stamp Set -141867

Price: \$28.00

Brushwork Alphabet Photopolymer Stamp Set -141772

Price: \$26.00

Umbrella Weather Framelits Dies -141479