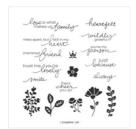

## Apr 26, 2024

Lovely You Cling Stamp Set (En) -152525

Price: \$24.00

You're A Peach 12" X 12" (30.5 X 30.5 Cm) Designer Series Paper -155686

**Sale: \$9.20** Price: \$11.50

In Good Taste Designer Series Paper - 152494