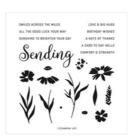

Stylish Shapes Dies - 159183

Price: \$30.00

Sending Smiles
Photopolymer
Stamp Set
(English) - 158701

Price: \$22.00

Sending Dies (English) - 159271

**Sale: \$19.80** Price: \$33.00

Foam Adhesive Sheets - 152815