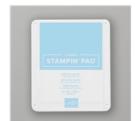

Price: \$9.00

Crushed Curry Classic Stampin' Pad - 147087

Price: \$9.00

Balmy Blue Classic Stampin' Pad -147105

Price: \$9.00

Seaside Spray Classic Stampin' Pad - 150085

Price: \$7.50

Gray Granite Classic Stampin' Pad - 147118