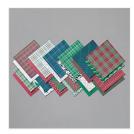

Price: \$10.00

Crumb Cake 8-1/2" X 11" Cardstock -120953

Price: \$10.00

Whisper White 8-1/2" X 11" Cardstock -100730

Price: \$9.75

Wrapped In Plaid 6" X 6" (15.2 X 15.2 Cm) Specialty Designer Series Paper - 149596

Price: \$14.50

Shaded Spruce Classic Stampin' Pad - 147088

Price: \$9.00

Soft Suede Classic Stampin' Pad -147115

Price: \$8.00

Shaded Spruce/Gold 3/8" (1 Cm) Striped Ribbon - 149597

Price: \$7.00

Linen Thread - 104199