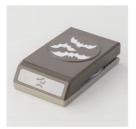

Toil & Trouble 8-1/2" X 11" Cardstock Pack -147763

Spider Trinkets - 147896

Toil & Trouble 12" X 12" (30.5 X 30.5 Cm) Designer Series Paper -147531

Big Shot Framelits Cauldron - 147914

Spooky Bats Punch - 148014