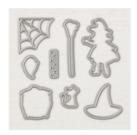

Toil & Trouble 8-1/2" X 11" Cardstock Pack -147763

Spider Trinkets - 147896

Toil & Trouble 12" X 12" (30.5 X 30.5 Cm) Designer Series Paper -147531

Big Shot Framelits Cauldron - 147914

Spooky Bats Punch - 148014