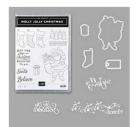

## Supply List Apr 26, 2024

Holly Jolly Christmas Bundle (En) - 153009

Price: £45.75

Stitched Nested Labels Dies -149638

Price: £33.00

Wrapped In Plaid 6" X 6" (15.2 X 15.2 Cm) Specialty Designer Series Paper - 149596